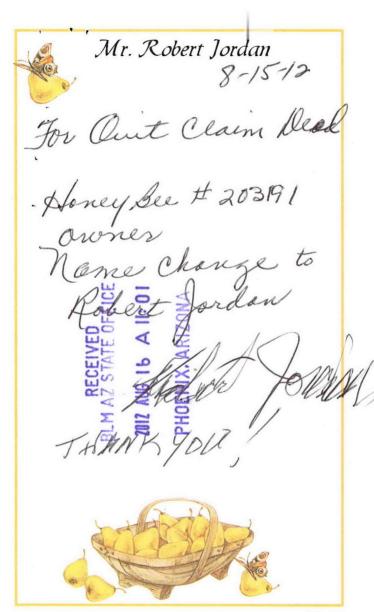

Box Number= AZ15210

Claim Begin-End: AMC203191-AMC203191

3 Transfers

Amc 203191 When recorded, mail to: INSTRUMENT # 9243045 OFFICIAL RECORDS OF YAVAPAI COUNTY PATSY C. JENNEY REQUEST OF: JORDAN 10/06/92 City/State/Zip Code: 5.00 SC: 4.00 PT: 1.00 INDEXED & MICROFILMED Space above this line for Recorder's use QUITCLAIM DEED KNOW ALL MEN BY THESE PRESENTS: That I( Stott the undersigned, for the consideration of Ten (10) Dollars, and other valuable considerations, do hereby release, all right, title and interest in that certain Property situated in Yava par State of Arizona, and described as follows: Done twenty Acre Mining Claim - "Placer" -NAME of Claim 75 Honey bee. AMC # 203191 Situate in the Black Conyon mining District.
The Location of which is recorded in the Office of the County Recorder In Book 1560 PABE 142. Chim 45 in Sec. 32 R. 2-E T. 9/3
IN WITNESS WHEREOF, I(we) have hereunto set my(our) hand(s) and seal this 23 day of Sept. NO TRANSFER FEE NECESSARY EXEMPT UNDER ARS-42-1614 A 4 2802 W. foothill Br. Phoenix Az. 85027