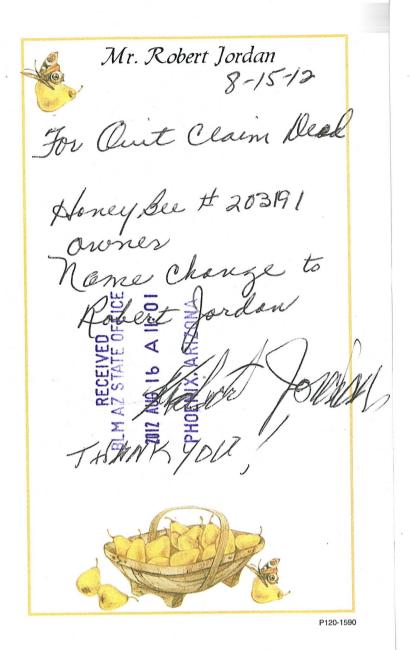

Box Number= AZ15210

Claim Begin-End: AMC203191-AMC203191

3 Transfers

Amc 203191 When recorded, mail to: INSTRUMENT # 9243045 OFFICIAL RECORDS OF YAVAPAI COUNTY PATSY C. JENNEY REQUEST OF: JORDAN 10/06/92 City/State/Zip Code: 5.00 SC: 4.00 PT: 1.00 INDEXED & MICROFILMED Space above this line for Recorder's use QUITCLAIM DEED KNOW ALL MEN BY THESE PRESENTS: That I( Stott the undersigned, for the consideration of Ten (10) Dollars, and other valuable considerations, do hereby release, all right, title and interest in that certain Property situated in Yava par State of Arizona, and described as follows: Done twenty Acre Mining Claim - "Placer" -NAME of Claim 75 Honey bee. AMC # 203191 Situate in the Black Conyon mining District.
The Location of which is recorded in the Office of the County Recorder In Book 1560 PABE 142. Chim 45 in Sec. 32 R. 2-E T. 9/3
IN WITNESS WHEREOF, I(we) have hereunto set my(our) hand(s) and seal this 23 day of Sept. NO TRANSFER FEE NECESSARY EXEMPT UNDER ARS-42-1614 A 4 2802 W. foothill Br. Phoenix Az. 85027